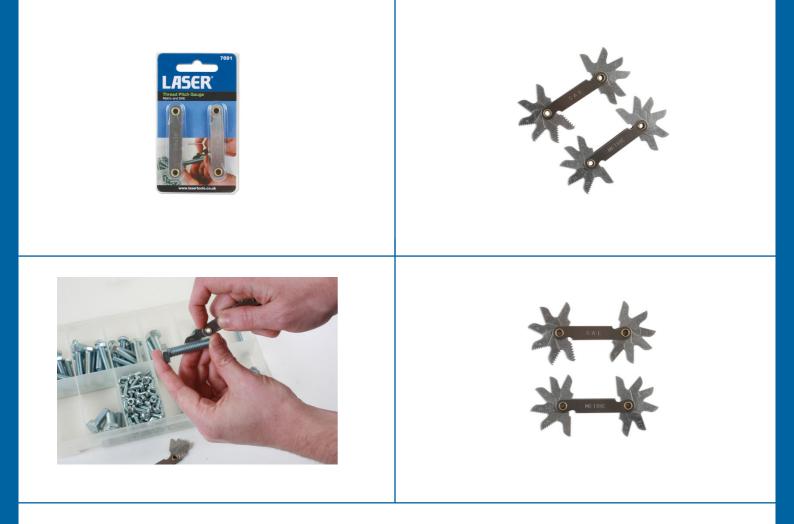

## **Thread Pitch Gauge 2pc**

Designed to measure the pitch of the screw threads.

## **Additional Information**

- Screw Pitch Gauge in Metric and Thread Per Inch (tpi) (SAE) measurements.
- Metric Sizes: 0.5mm, 0.6mm, 0.7mm, 0.75mm, 0.8mm, 0.9mm, 1.0mm, 1.25mm, 1.5mm, 1.75mm.
- SAE Threads per Inch: 12, 13, 14, 16, 18, 20, 24, 27, 28, 32, 36, 40.
- · Keep gauges oiled slightly to allow easy selection.